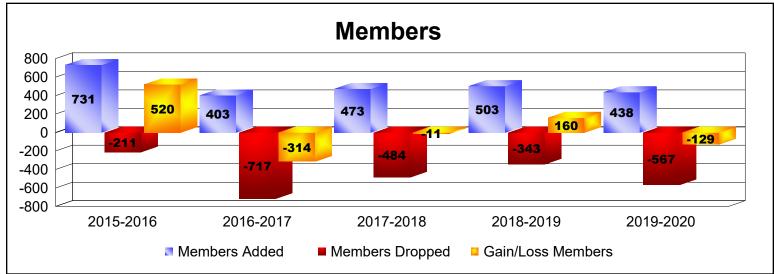

District 322 B2 As of June 2020 Cumulative

| Year      | New<br>Clubs | Dropped<br>Clubs | Gain/<br>Loss<br>Clubs | New<br>Members | Charter<br>Members | Reinstate<br>Members | Transfer<br>Members | Total<br>Member<br>Added | Total<br>Members<br>Dropped | Gain/<br>Loss<br>Members |
|-----------|--------------|------------------|------------------------|----------------|--------------------|----------------------|---------------------|--------------------------|-----------------------------|--------------------------|
| 2015-2016 | 9            | 0                | 9                      | 482            | 230                | 16                   | 3                   | 731                      | -211                        | 520                      |
| 2016-2017 | 2            | -8               | -6                     | 303            | 52                 | 13                   | 35                  | 403                      | -717                        | -314                     |
| 2017-2018 | 3            | -4               | -1                     | 396            | 62                 | 11                   | 4                   | 473                      | -484                        | -11                      |
| 2018-2019 | 7            | 0                | 7                      | 318            | 164                | 7                    | 14                  | 503                      | -343                        | 160                      |
| 2019-2020 | 10           | -1               | 9                      | 187            | 232                | 17                   | 2                   | 438                      | -567                        | -129                     |
| Average   | 6            | -3               | 4                      | 337            | 148                | 13                   | 12                  | 510                      | -464                        | 45                       |