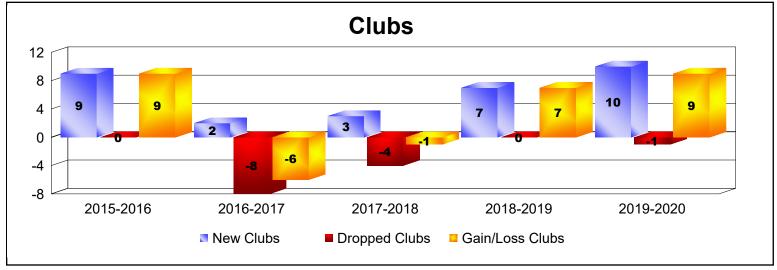

District 322 B2 As of June 2020 Cumulative

| Year      | New<br>Clubs | Dropped<br>Clubs | Gain/<br>Loss<br>Clubs | New<br>Members | Charter<br>Members | Reinstate<br>Members | Transfer<br>Members | Total<br>Member<br>Added | Total<br>Members<br>Dropped | Gain/<br>Loss<br>Members |
|-----------|--------------|------------------|------------------------|----------------|--------------------|----------------------|---------------------|--------------------------|-----------------------------|--------------------------|
| 2015-2016 | 9            | 0                | 9                      | 482            | 230                | 16                   | 3                   | 731                      | -211                        | 520                      |
| 2016-2017 | 2            | -8               | -6                     | 303            | 52                 | 13                   | 35                  | 403                      | -717                        | -314                     |
| 2017-2018 | 3            | -4               | -1                     | 396            | 62                 | 11                   | 4                   | 473                      | -484                        | -11                      |
| 2018-2019 | 7            | 0                | 7                      | 318            | 164                | 7                    | 14                  | 503                      | -343                        | 160                      |
| 2019-2020 | 10           | -1               | 9                      | 187            | 232                | 17                   | 2                   | 438                      | -567                        | -129                     |
| Average   | 6            | -3               | 4                      | 337            | 148                | 13                   | 12                  | 510                      | -464                        | 45                       |